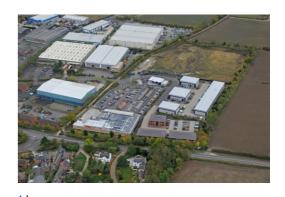

## SOUTHAM'S BIG SPACE GOES TO MARICOTT DEVELOPMENTS & WARWICKSHIRE COUNTY COUNCIL.

The remaining 5 acres of the popular Holywell Business Park in Southam, Warwickshire has been sold to Warwickshire County Council and Maricott Developments by Rego Property.

The 25 acre site which comprises a Tesco Superstore together with a modern office and industrial development has been a major success for Rego and the region providing new and modern office and industrial accommodation in South Warwickshire.